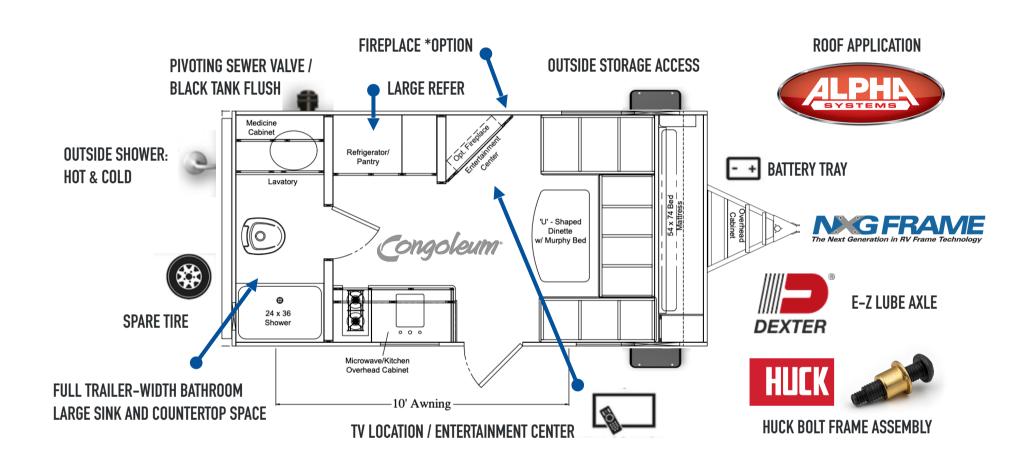

# CLIPPER 162 RBU

### WE PROUDLY INTRODUCE THE INDUSTRY'S FIRST AND ONLY ...

MURPHY BED OVER U-DINETTE LAYOUT IN A 2-PERSON TRAILER

3-PRONG "ALL-IN-ONE" OPEN SPACE CONCEPT FAMILY ROOM, DINING ROOM, BEDROOM

## **CAMPING MADE EASY PACKAGE**

| *       | ALPHA ROOFING                      | Lifetime Warranty on TPO ROOF     |
|---------|------------------------------------|-----------------------------------|
|         | 7.0 Cu Ft. 2Way Refer              | Extra Large Power Awning          |
|         | 10.0 Cu Ft. 12V Refer: Option      | Dexter Axle / Electric Brakes     |
|         | 20K BTU Furnace                    | 40" Diamond Plate Rock Guard      |
|         | 6 Gal. DSI Gas Water Heater        | Back Up Camera Prep               |
| *       | FIREPLACE: Option / Upgrade        | Pivoting Sewer Valve              |
|         | 13.5K BTU Roof Mount A/C           | Solid Step: Option / Upgrade      |
|         | Spare Tire & Carrier               | Large Main Entry Door Grab Handle |
|         | 4 Stabilizing Jacks                | Sink Covers                       |
|         | USB Ports in Bedroom               | Kitchen Backsplash                |
|         | 5/8" Tongue/Groove Plywood Floors  | Outside Shower / Hot & Cold       |
| , [     | Congoleum Resilient Sheet Flooring | 2-Burner Glass Cooktop            |
| $\star$ | Norco BAL NXG Frame                | HUCK BOLT Construction            |
|         |                                    | ·                                 |